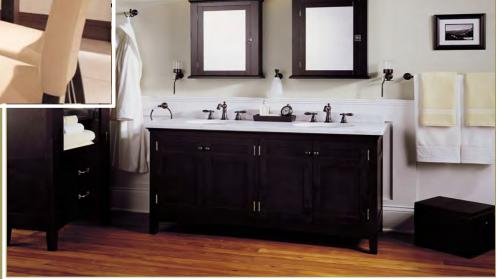

#### **UPGRADED FEATURES**

Cabinet, USA Standard

Range microwave hood

Range cooktop

Granite countertop (island will be offered to certain condo unit)

Under mount sink with food disposal, imported faucets (Lead free)

## **BATHROOM**

#### **UPGRADED FEATURES**

Imported faucet (Lead free)

Granite countertop

Cabinet, USA Standard

Under mount sink

Accessories

#### HARDWOOD FLOOR & MILLWORK

**UPGRADED FEATURES** 

Laminate flooring
"Made in USA"

Base molding, door and window casing (WHITE)