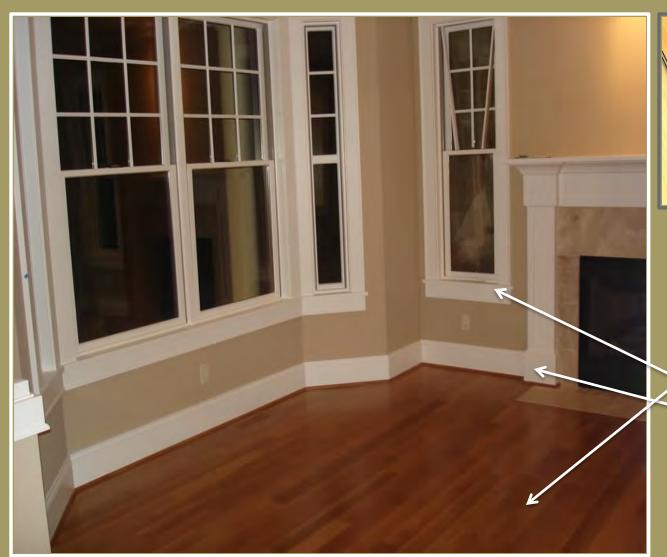

#### HARDWOOD FLOOR & MILLWORK

**UPGRADED FEATURES** 

Laminate flooring
"Made in USA"

Base molding, door and window casing (WHITE)