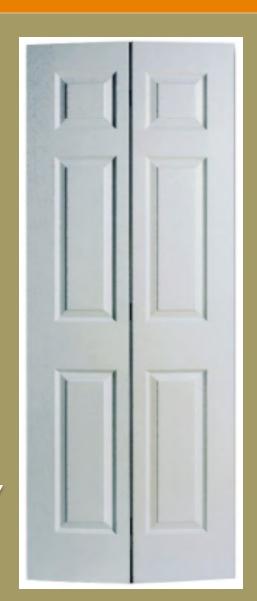

#### **INTERIOR DOORS**

**UPGRADED FEATURES** 

- High-density fiberboard;
- Resists warping, shrinking and cracking;
- Import from USA

Interior door

Closet door