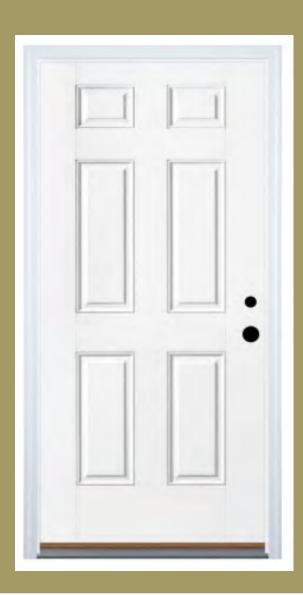

#### ENTRY DOOR

**UPGRADED FEATURES** 

- Iconic American-style door
- Fiberglass doors are low-maintenance and high-performance; unlike wood or steel doors, durable fiberglass is resistant to cracking, warping, splitting and denting
- Door system is ENERGY STAR® delivering exceptional energy efficiency
- Import from the USA