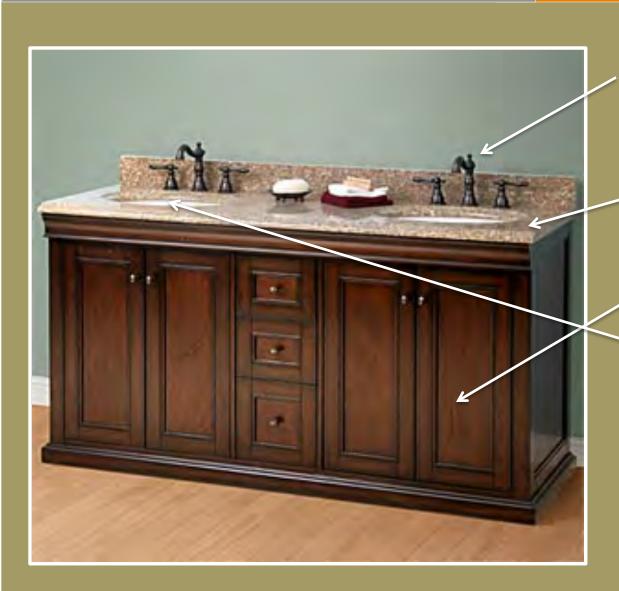

#### **UPGRADED FEATURES**

Imported faucet (Lead free)

Granite countertop

Cabinet, USA Standard

Under mount sink

Accessories