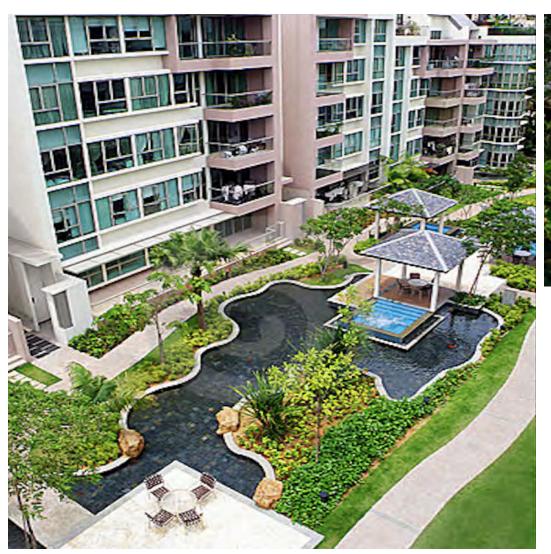

#### **LANDSCAPING**

Preserve of the natural landscaping, trees, plants, sidewalks.

#### **SWIMMING POOL**

Between 2 towers

Building Foyer/Exterior Hallway