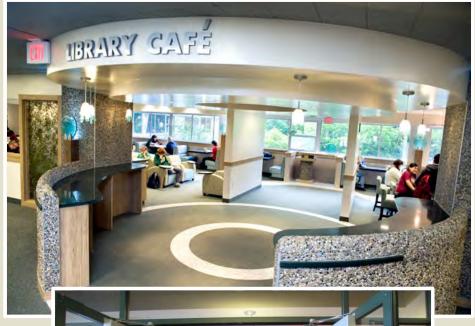

#### **AMENITIES**

- Quiet room (max. 2 hours)
- Library services to resident only