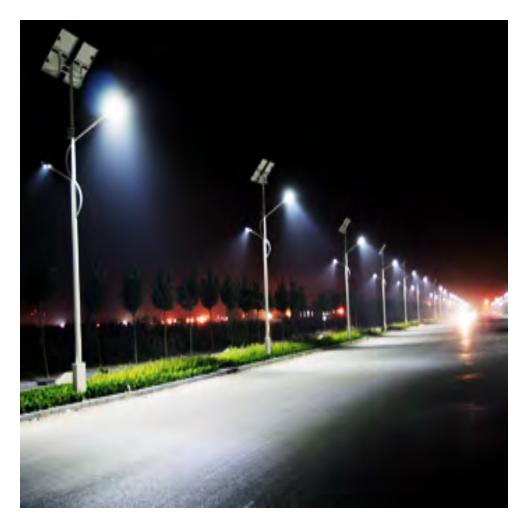

#### **EXTERIOR LIGHTING**

Solar light for building exterior lighting, walkway, patio.