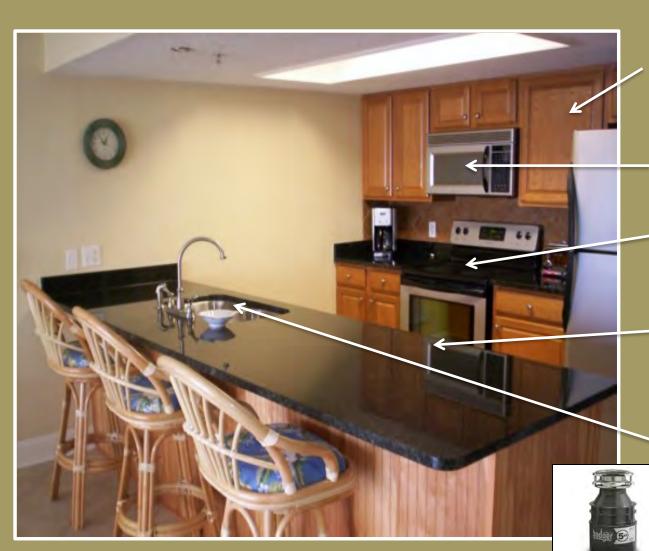

#### **UPGRADED FEATURES**

Cabinet, USA Standard

Range microwave hood

Range cooktop

Granite countertop (island will be offered to certain condo unit)

Under mount sink with food disposal, imported faucets (Lead free)