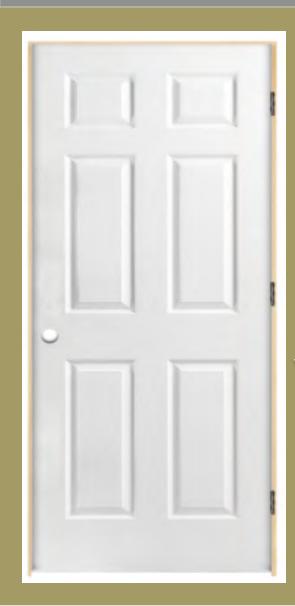

#### **INTERIOR DOORS**

**UPGRADED FEATURES** 

- High-density fiberboard;
- Resists warping, shrinking and cracking;
- Import from USA

Interior door

Closet door