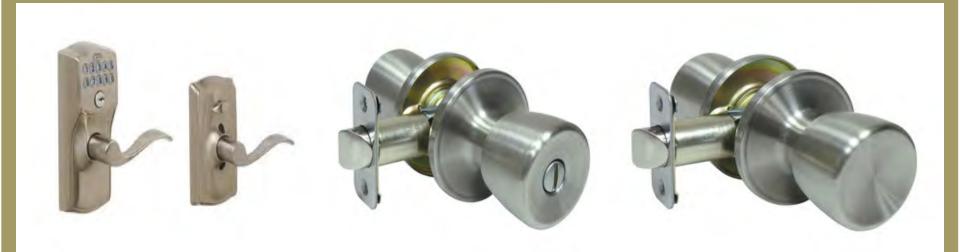

## **DOOR ACCESSORIES**

#### **UPGRADED FEATURES**

| Hardware Finish           | Stainless<br>steel  | Package Quantity    | 1.0                     |
|---------------------------|---------------------|---------------------|-------------------------|
|                           |                     | Backset Size        | Adjustable              |
| Manufacturer Color/Finish | Stainless<br>steel  | Fits Door Thickness | 1-3/8-in to<br>1-3/4-in |
| Color/Finish Family       | Steel-<br>Stainless | Handle Material     | Stainless               |
| Collection Name           | Gallo               | Projection (Inches) | 2.44                    |
| Shape                     | Tulip               |                     | Limited                 |
| Solid Brass               | No                  | Warranty            | lifetime                |
| Commercial / Residential  | Residential         | Series              | N/A                     |
|                           |                     |                     |                         |